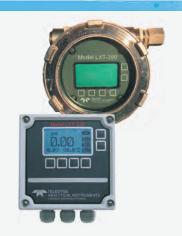

### **Gas Detection**

- Confined space entry
- Fixed gas detection
  - Methane
  - H2S
  - Oxygen
  - Chlorine
  - Ozone
  - More