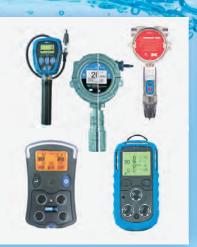

### **Gas Detection**

- Confined space entry
- Fixed gas detection
  - Methane
  - H2S
  - Oxygen
  - Chlorine
  - Ozone
  - More