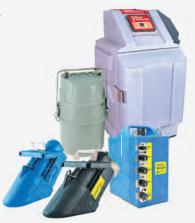

## Sampling & Flow

- Non-contact laser
- Submerged doppler
- Ultrasonic
- Samplers & storage
  - Fixed
  - Portable
  - Collect & preserve